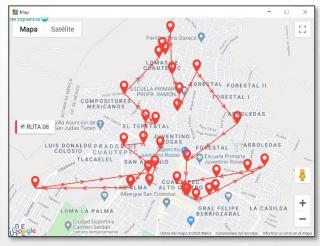

#### Some statistics:

- √ 105 national and international customers (Costa Rica, Guatemala, Colombia)
- √ 900 routes in operation daily
- √ 42,000 sales transactions daily average
- Initial versión in 2008 for Blackberry, exclusively Android since 2012

Technology: PHP, Android,

**DB Mgr**: MySql

PM tools: Assana, Extreme Programming

Querétaro, Qro, 2020

Balance and optimization routes tool for high volumes delivery companies. This system uses Artificial Intelligence algorithms to approach optimal solutions over many routes and up to 40 delivery points each