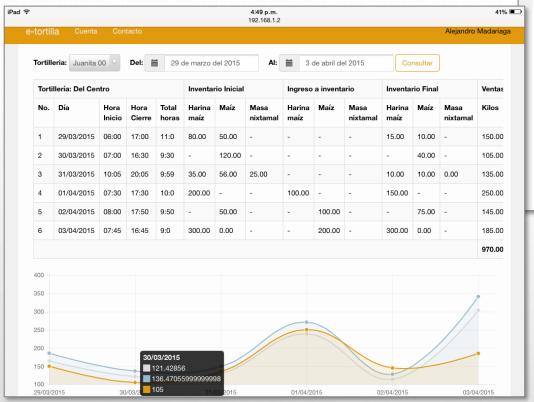

PM Tools: Extreme Programming / Assana

Querétaro, Qro, 2015

Alejandro Madariaga Navarrete

Sales Control, supervision and basic management for tortilla small business

DB Mgr: **Postgress** 

**PM Tools: Extreme Programming** 