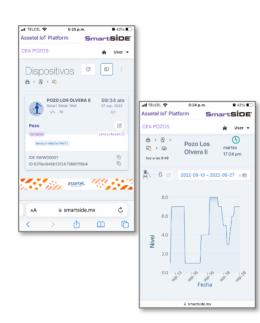

# Disruptive technology that monitors the water level in deep wells in real time

The measurement of energy used in pumping equipment is included. In addition, the level of conductivity of the water approximates the level of contamination