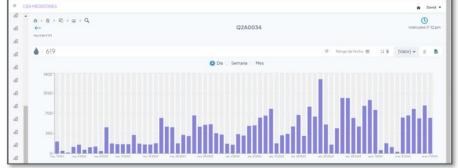

Industrial and Water Care solutions for open market

Email: amadariaga@assetel.com Phone: +52 1 33 2215 8874

Linkedin: https://www.linkedin.com/in/alejandro-madariaga-63385131/













In a Hospital





What is it?

In a Hotel

This is how it works

A low-cost IOT device created to detect non-visible or non-audible leaks and avoid waste in toilet water tanks







Top 10 finalist 2024

WATER DISRUPTION CHALLENGE 24

Statistically, 1 in 5 toilets has some level of water leak

At least 15% savings on water bills

The device uses WiFi to link to its IOT Platform and uses the water flow to power the electronics

















Equipment created to measure water consumption in areas of interest within various facilities



Connected to IOT platform. Accurate measurement.



















Demostrative videos





# Disruptive technology that monitors the water level in deep wells in real time

The measurement of energy used in pumping equipment is included. In addition, the level of conductivity of the water approximates the level of contamination





Demostrative video (35 segs)













### Level measurement equipment in industrial tanks of any capacity

They operate on liquids, chemicals or solids (Silos). Optionally they use direct current, batteries and/or solar cells

Optionally, temperature on the surface of the content can be included





Monitoring and administrative web Platform