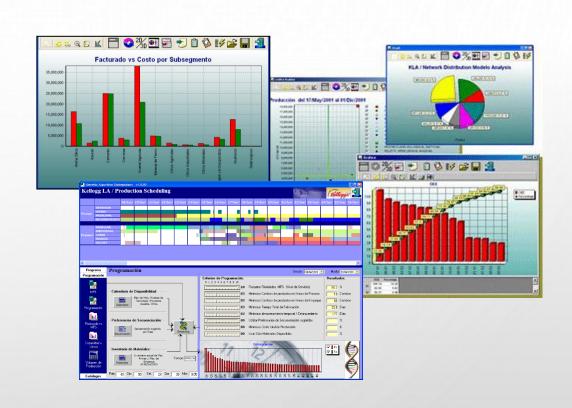

#### **Overall Equipment Effectiveness Software**

Alejandro Madariaga Navarrete

Querétaro, Qro. 2001-2003

#### Kellogg Latin America OEE system metric

Standard system at all LA Kellogg manufacturing plants including

- 1. México (3 facilities)
- Guatemala
- 3. Colombia
- 4. Venezuela
- 5. Brazil
- 6. Argentina

**Technology:** Windows, Visual Basic, OEE Measurement

**DB Mgr**: SQL Server

Querétaro, Qro. 2004-2006

Intelligent system for simulation and generation of final scheduling sequences for all manufacturing production lines

**Technology:** Windows, Visual Basic, Genetic Algorithms

**DB Mgr**: SQL Server

PM tools: BaseCamp Software, Scrum

Standard system at all LA Kellogg manufacturing plants including:

- México (3 facilities)
- Guatemala
- 3. Colombia
- 4. Venezuela
- 5. Brazil
- 6. Argentina

#### **Sourcing Network Optimization Software**

Alejandro Madariaga Navarrete

Querétaro, Qro. 2005

Intelligent system for simulation and generation of optimal scenarios for model network assignment under a group of constraints about Capacity of Manufacturing Plants, Mixing of products, Distribution Centers capacities and Market demands at specific parameters

Technology: Windows, Visual Basic, Genetic Algorithms

**DB Mgr**: SQL Server