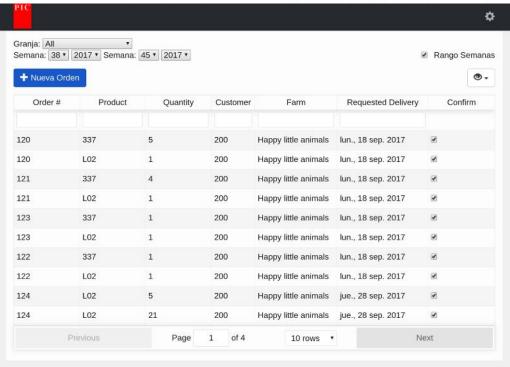

#### **Global Customer Semen Order Portal**

Hendersonville, TN 2018 (USA)

Global Platform for request and administration of weekly doses. Initially operating in Mexico, starting in 2019, North America,

| urope and | Asia will | be in | tegrat | ed. |
|-----------|-----------|-------|--------|-----|
|-----------|-----------|-------|--------|-----|

| C                                        | •                        | PIC                      | •         |
|------------------------------------------|--------------------------|--------------------------|-----------|
| anja: Happy little ar<br>mana: 38 ▼ 2017 |                          | Inicio / Nueva Orden     |           |
| Ordenes:<br>Semana 38                    | , 2017                   | Nueva Orden              |           |
| Dosis Por Contrato                       |                          | Happy little animals     | ٧         |
| Dosis Enviadas:                          | 53                       | Día de entrega esperado: |           |
| Nueva Orden                              | ▼ -                      |                          |           |
| Orden 120                                | Estado: Pendiente        | Producto                 |           |
| Producto(s):                             | 337, L02                 | 337                      | •         |
| Solicitado en:                           | dom., 10 sep.<br>2017    | Cantidad                 | ×         |
|                                          |                          | 100                      |           |
| Orden 121                                | Estado: Confimado        |                          |           |
| Producto(s):                             | 337, L02                 | Producto                 |           |
| Dia de envio espei                       | rado: jue., 09 nov. 2017 | L02                      | •         |
| Orden 123                                | Estado: Entregado        |                          | ×         |
| Producto(s):                             | 337, L02                 | Cantidad                 |           |
| Entragado en:                            | jue., 09 nov. 2017       | 50                       |           |
| Orden 122                                | Estado: Enviado          | ◆ Añadir Producto        |           |
| Producto(s):                             | 337, L02                 |                          |           |
| Enviado en:                              | jue., 09 nov. 2017       | Cancelar                 | juiente 🕽 |
|                                          |                          |                          |           |
|                                          |                          |                          |           |