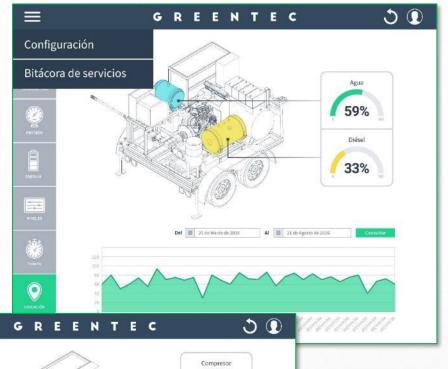

Technology: React Native

**DB Mgr**: MySql

PM Tools: Extreme Programming / Assana

**Remote Monitoring System** 

Querétaro, Qro, 2019

Alejandro Madariaga Navarrete

Greentec equipment variable monitoring system (Industrial Maintenance).

Includes the design and implementation of a electronic gateway that sends the information over each variable of the equipment in real time

59 °C

85 °C

33 °C

**Technology**: IIoT / React Native

**DB Mgr**: MySql