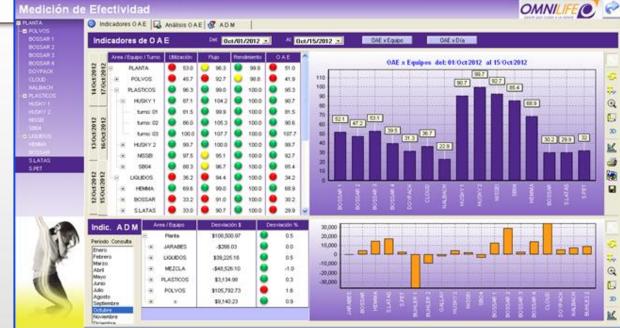

#### **Overall Equipment Effectiveness Software**

Alejandro Madariaga Navarrete

Querétaro, Qro. 2001-2003

#### Kellogg Latin America OEE system metric

Standard system at all LA Kellogg manufacturing plants including

- 1. México (3 facilities)
- Guatemala
- 3. Colombia
- 4. Venezuela
- 5. Brazil
- 6. Argentina

**Technology:** Windows, Visual Basic, OEE Measurement

**DB Mgr**: SQL Server

Querétaro, Qro. 2004-2006

Intelligent system for simulation and generation of final scheduling sequences for all manufacturing production lines

**Technology:** Windows, Visual Basic, Genetic Algorithms

**DB Mgr**: SQL Server

PM tools: BaseCamp Software, Scrum

Standard system at all LA Kellogg manufacturing plants including:

- México (3 facilities)
- Guatemala
- 3. Colombia
- 4. Venezuela
- 5. Brazil
- 6. Argentina