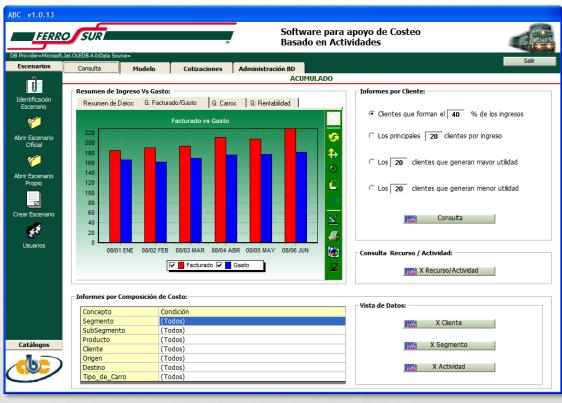

#### **Tools and Methodologies**

Alejandro Madariaga Navarrete

The projects in the next slides used a mix of tools and methodologies that i have used such as:

**PM Software Tools** 

To control and monitoring progress of any of the projects I use one of the best and robust PM software in the world: