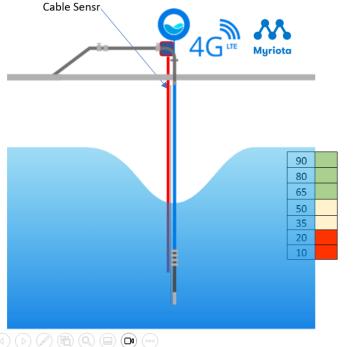

# Disruptive technology that monitors the water level in deep wells in real time

The measurement of energy used in pumping equipment is included. In addition, the level of conductivity of the water approximates the level of contamination