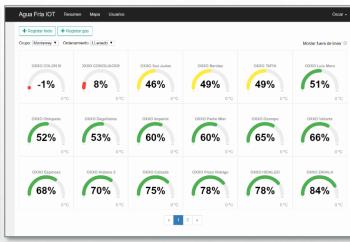

#### **Internet of Things Web Platform**

Querétaro, Qro, 2017

Real time visualization, geolocalization, historical data and automated alerts for different IoT devices