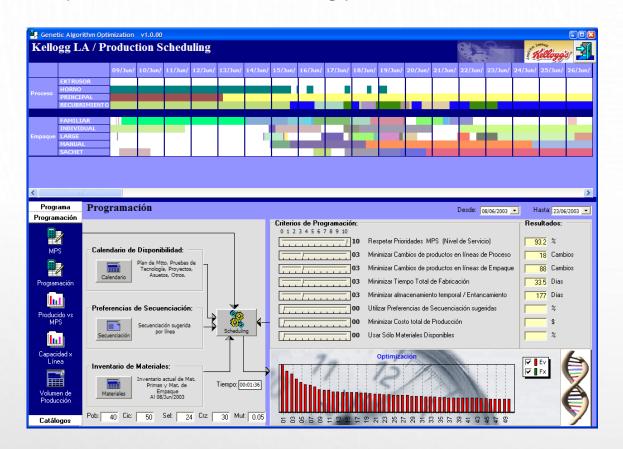

**Technology:** Windows, Visual Basic, OEE Measurement

**DB Mgr**: SQL Server

Querétaro, Qro. 2004-2006

Intelligent system for simulation and generation of final scheduling sequences for all manufacturing production lines

**Technology:** Windows, Visual Basic, Genetic Algorithms

**DB Mgr**: SQL Server

PM tools: BaseCamp Software, Scrum

Standard system at all LA Kellogg manufacturing plants including:

- México (3 facilities)
- Guatemala
- 3. Colombia
- 4. Venezuela
- 5. Brazil
- 6. Argentina