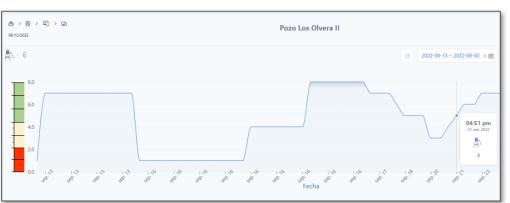

# Disruptive technology that monitors the water level in deep wells in real time

The measurement of energy used in pumping equipment is included. In addition, the level of conductivity of the water approximates the level of contamination

Demostrative video (35 segs)