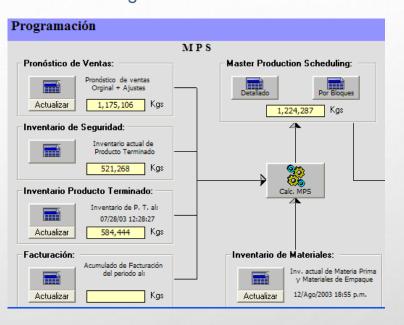

**Technology:** Windows, Visual Basic, OEE Measurement

**DB Mgr**: SQL Server

Querétaro, Qro. 2004-2006

Intelligent system for simulation and generation of final scheduling sequences for all manufacturing production lines

**Technology:** Windows, Visual Basic, Genetic Algorithms

**DB Mgr**: SQL Server

PM tools: BaseCamp Software, Scrum

Standard system at all LA Kellogg manufacturing plants including:

- México (3 facilities)
- Guatemala
- 3. Colombia
- 4. Venezuela
- 5. Brazil
- 6. Argentina