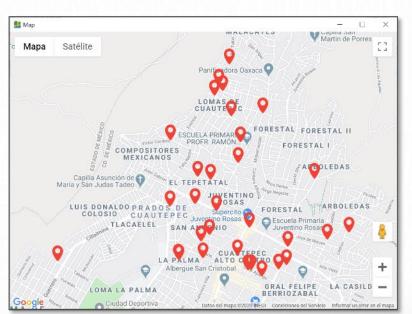

#### Some statistics:

- √ 105 national and international customers (Costa Rica, Guatemala, Colombia)
- √ 900 routes in operation daily
- √ 42,000 sales transactions daily average
- Initial versión in 2008 for Blackberry, exclusively Android since 2012

Technology: PHP, Android,

**DB Mgr**: MySql

PM tools: Assana, Extreme Programming

Querétaro, Qro, 2020

Balance and optimization routes tool for high volumes delivery companies. This system uses Artificial Intelligence algorithms to approach optimal solutions over many routes and up to 40 delivery points each