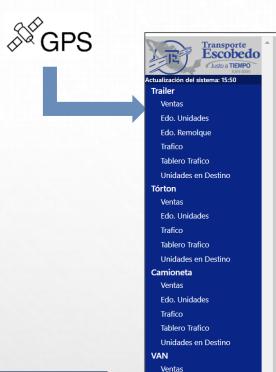

#### **Transportation Automated Planning System**

Alejandro Madariaga Navarrete

Querétaro, Qro, 2020

Automated Planning and real time traffic to following up of the entire fleet for a nation wide transportation services company

Edo. Unidades Trafico

| UNIDAD | REMOLQUE | BITACORA  | ORDEN | CLIENTE              | ORIGEN          | DESTINO             | FCH PROGRAMADA | FCH DESCARGA | AVAN | CE |    |
|--------|----------|-----------|-------|----------------------|-----------------|---------------------|----------------|--------------|------|----|----|
| 0122   | 70047    | ORO-68310 |       | ALBEA PACKAGING DE M | QUERETARO       | NAUCALPAN DE JUAREZ | 28/04 13:00    | 28/04 23:00  |      | 11 |    |
| 0135   | 70007    | QRO-68278 | 42847 | PRODUCTOS ALIMENTICI | QUERETARO       | QUERETARO Q         | 28/04 12:00    | 29/04 12:00  |      | Ã  |    |
| 0175   | 70010    | MEX-24782 | 42795 | INDUSTRIAL ACEITERA, | MEXICO, D. F.   | LEON                | 28/04 08:00    | 29/04 08:00  | 1 %  | ã  | 19 |
| 0199   | 70074    | MEX-24772 | 42792 | INDELPRO, SA DE CV.  | ALTAMIRA        | MORELIA             | 28/04 10:00    | 29/04 12:00  | 50 % | ã  |    |
| 0215   | 70057    | QRO-68291 | 42849 | EFFEM MEXICO, INC. Y | QUERETARO       | CIENEGA DE FLORES   | 28/04 03:00    | 28/04 19:00  | 89 % | ã  |    |
| 0217   | 70024    | MEX-24779 | 42794 | DESARROLLO LOGISTICO | MONTERREY       | CUAUTITLAN          | 28/04 05:00    | 30/04 03:00  |      | Ã  |    |
| 0240   | 70070    | QRO-68292 | 42853 | EFFEM MEXICO, INC. Y | QUERETARO       | HERMOSILLO          | 28/04 04:00    | 30/04 04:00  | 28 % | Ã  | 4  |
| 0241   | 70031    | QRO-68290 | 42848 | EFFEM MEXICO, INC. Y | QUERETARO       | CHIHUAHUA           | 28/04 03:00    | 29/04 03:00  | 53 % | Ã  |    |
| 0242   | 70073    | QRO-68257 | 42836 | PRODUCTOS ALIMENTICI | QUERETARO       | MONTERREY           | 28/04 12:00    | 29/04 14:00  | 37 % | Ã  |    |
| 0243   | 70059    | QRO-68302 | 42855 | EFFEM MEXICO, INC. Y | QUERETARO       | GUADALUPE           | 28/04 12:00    | 29/04 04:00  | 19 % | Ã  |    |
| 0246   | 70046    | MEX-24771 | 42790 | COMERCIALIZADORA ELO | ECATEPEC        | MONTERREY           | 27/04 20:00    | 29/04 06:00  | 55 % | Ã  |    |
| 0250   | 70039    | MEX-24780 | 42793 | INDELPRO, SA DE CV.  | MONTERREY       | ALTAMIRA            | 28/04 02:00    | 29/04 22:00  | 56 % | Ã  |    |
| 0186   | 70056    | QRO-68281 | 42850 | TRANSPORTE ESCOBEDO  | LOS MOCHIS      | GUADALAJARA         | 27/04 18:00    | 28/04 18:00  | 88 % | M  |    |
| 0197   | 70058    | QRO-68311 | 42894 | TRANSPORTE ESCOBEDO  | SN LUIS POTOSI  | QUERETARO           | 28/04 14:00    | 28/04 19:00  | 3 %  | M  |    |
| 0236   | 70052    | QRO-68261 | 42841 | TRANSPORTE ESCOBEDO  | HERMOSILLO      | GUADALAJARA         | 27/04 13:00    | 28/04 23:00  | 91 % | M  |    |
| 0238   | 70067    | QRO-68307 | 42892 | TRANSPORTE ESCOBEDO  | SN LUIS POTOSI  | QUERETARO           | 28/04 13:00    | 28/04 18:00  | 67 % | M  |    |
| 0244   | 70030    | QRO-68264 | 42844 | TRANSPORTE ESCOBEDO  | LOS CABOS       | GUADALAJARA         | 28/04 12:00    | 30/04 12:00  | 0 %  | N  | ŀ  |
|        |          |           |       |                      | Servicios ejecu | tando Patio         |                |              |      |    |    |
| NIDAD  |          |           |       | ESTADO               |                 | UBICACION           |                |              |      |    |    |