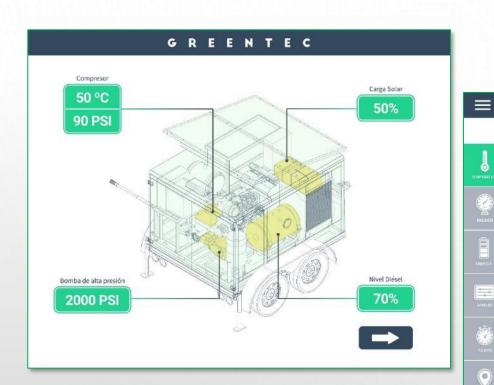

Technology: React Native

**DB Mgr**: MySql

PM Tools: Extreme Programming / Assana

**Remote Monitoring System** 

Querétaro, Qro, 2019

Alejandro Madariaga Navarrete

Greentec equipment variable monitoring system (Industrial Maintenance).

Includes the design and implementation of a electronic gateway that sends the information over each variable of the equipment in real time

59 °C

85 °C

33 °C

**Technology**: IIoT / React Native

**DB Mgr**: MySql