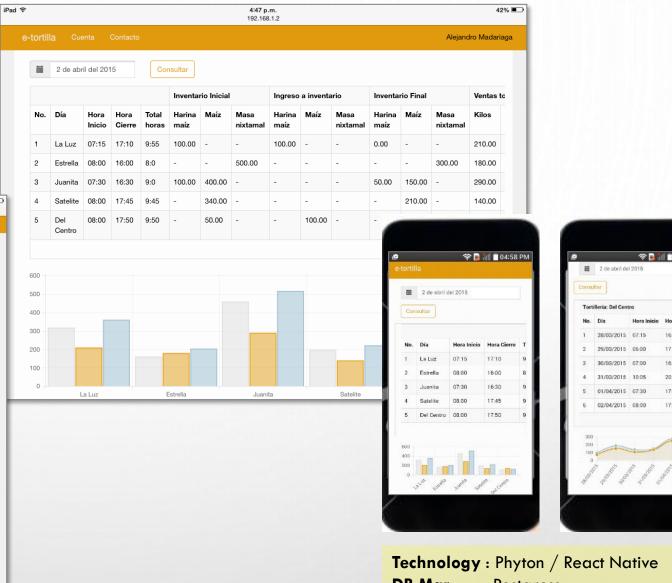

PM Tools: Extreme Programming / Assana

Querétaro, Qro, 2015

Alejandro Madariaga Navarrete

Sales Control, supervision and basic management for tortilla small business

DB Mgr: **Postgress** 

**PM Tools: Extreme Programming** 