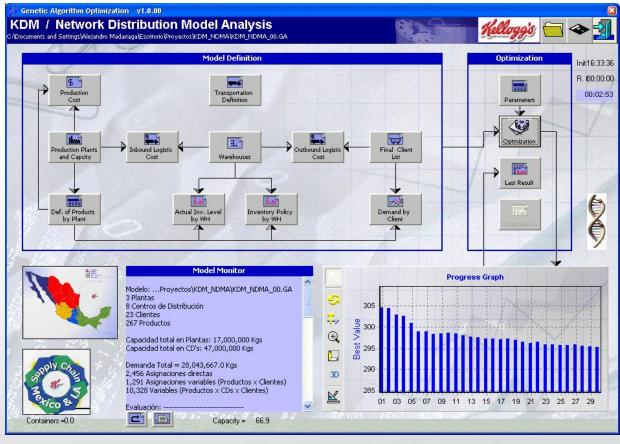

#### **Sourcing Network Optimization Software**

Alejandro Madariaga Navarrete

Querétaro, Qro. 2005

Intelligent system for simulation and generation of optimal scenarios for model network assignment under a group of constraints about Capacity of Manufacturing Plants, Mixing of products, Distribution Centers capacities and Market demands at specific parameters

Technology: Windows, Visual Basic, Genetic Algorithms

**DB Mgr**: SQL Server