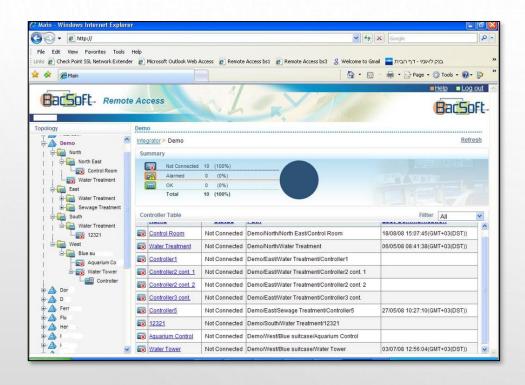

#### **Internet of Things Web Platform**

Querétaro, Qro, 2017

Real time visualization, geolocalization, historical data and automated alerts for different IoT devices

#### **Transportation Automated Planning System**

Alejandro Madariaga Navarrete

Querétaro, Qro, 2020

Automated Planning and real time traffic to following up of the entire fleet for a nation wide transportation services company

Edo. Unidades Trafico

| UNIDAD | REMOLQUE | BITACORA  | ORDEN | CLIENTE              | ORIGEN          | DESTINO             | FCH PROGRAMADA | FCH DESCARGA | AVAN | CE |    |
|--------|----------|-----------|-------|----------------------|-----------------|---------------------|----------------|--------------|------|----|----|
| 0122   | 70047    | ORO-68310 |       | ALBEA PACKAGING DE M | QUERETARO       | NAUCALPAN DE JUAREZ | 28/04 13:00    | 28/04 23:00  |      | 11 |    |
| 0135   | 70007    | QRO-68278 | 42847 | PRODUCTOS ALIMENTICI | QUERETARO       | QUERETARO Q         | 28/04 12:00    | 29/04 12:00  |      | Ã  |    |
| 0175   | 70010    | MEX-24782 | 42795 | INDUSTRIAL ACEITERA, | MEXICO, D. F.   | LEON                | 28/04 08:00    | 29/04 08:00  | 1 %  | ã  | 19 |
| 0199   | 70074    | MEX-24772 | 42792 | INDELPRO, SA DE CV.  | ALTAMIRA        | MORELIA             | 28/04 10:00    | 29/04 12:00  | 50 % | ã  |    |
| 0215   | 70057    | QRO-68291 | 42849 | EFFEM MEXICO, INC. Y | QUERETARO       | CIENEGA DE FLORES   | 28/04 03:00    | 28/04 19:00  | 89 % | ã  |    |
| 0217   | 70024    | MEX-24779 | 42794 | DESARROLLO LOGISTICO | MONTERREY       | CUAUTITLAN          | 28/04 05:00    | 30/04 03:00  |      | Ã  |    |
| 0240   | 70070    | QRO-68292 | 42853 | EFFEM MEXICO, INC. Y | QUERETARO       | HERMOSILLO          | 28/04 04:00    | 30/04 04:00  | 28 % | Ã  | 4  |
| 0241   | 70031    | QRO-68290 | 42848 | EFFEM MEXICO, INC. Y | QUERETARO       | CHIHUAHUA           | 28/04 03:00    | 29/04 03:00  | 53 % | Ã  |    |
| 0242   | 70073    | QRO-68257 | 42836 | PRODUCTOS ALIMENTICI | QUERETARO       | MONTERREY           | 28/04 12:00    | 29/04 14:00  | 37 % | Ã  |    |
| 0243   | 70059    | QRO-68302 | 42855 | EFFEM MEXICO, INC. Y | QUERETARO       | GUADALUPE           | 28/04 12:00    | 29/04 04:00  | 19 % | Ã  |    |
| 0246   | 70046    | MEX-24771 | 42790 | COMERCIALIZADORA ELO | ECATEPEC        | MONTERREY           | 27/04 20:00    | 29/04 06:00  | 55 % | Ã  |    |
| 0250   | 70039    | MEX-24780 | 42793 | INDELPRO, SA DE CV.  | MONTERREY       | ALTAMIRA            | 28/04 02:00    | 29/04 22:00  | 56 % | Ã  |    |
| 0186   | 70056    | QRO-68281 | 42850 | TRANSPORTE ESCOBEDO  | LOS MOCHIS      | GUADALAJARA         | 27/04 18:00    | 28/04 18:00  | 88 % | M  |    |
| 0197   | 70058    | QRO-68311 | 42894 | TRANSPORTE ESCOBEDO  | SN LUIS POTOSI  | QUERETARO           | 28/04 14:00    | 28/04 19:00  | 3 %  | M  |    |
| 0236   | 70052    | QRO-68261 | 42841 | TRANSPORTE ESCOBEDO  | HERMOSILLO      | GUADALAJARA         | 27/04 13:00    | 28/04 23:00  | 91 % | M  |    |
| 0238   | 70067    | QRO-68307 | 42892 | TRANSPORTE ESCOBEDO  | SN LUIS POTOSI  | QUERETARO           | 28/04 13:00    | 28/04 18:00  | 67 % | M  |    |
| 0244   | 70030    | QRO-68264 | 42844 | TRANSPORTE ESCOBEDO  | LOS CABOS       | GUADALAJARA         | 28/04 12:00    | 30/04 12:00  | 0 %  | N  | ŀ  |
|        |          |           |       |                      | Servicios ejecu | tando Patio         |                |              |      |    |    |
| NIDAD  |          |           |       | ESTADO               |                 | UBICACION           |                |              |      |    |    |