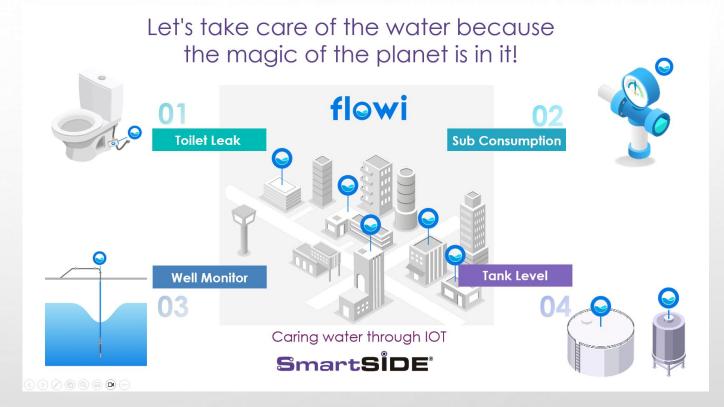

### IT Project Management Experience

Complete IOT devices and environment focused on Industrial and Water Care solutions for open market

Email: amadariaga@assetel.com Phone: +52 1 33 2215 8874

Linkedin: https://www.linkedin.com/in/alejandro-madariaga-63385131/

In a Hospital

What is it?

In a Hotel

This is how it works

A low-cost IOT device created to detect non-visible or non-audible leaks and avoid waste in toilet water tanks

Top 10 finalist 2024

WATER DISRUPTION CHALLENGE 24

Statistically, 1 in 5 toilets has some level of water leak

At least 15% savings on water bills

The device uses WiFi to link to its IOT Platform and uses the water flow to power the electronics

Equipment created to measure water consumption in areas of interest within various facilities

# Disruptive technology that monitors the water level in deep wells in real time

The measurement of energy used in pumping equipment is included. In addition, the level of conductivity of the water approximates the level of contamination

### Level measurement equipment in industrial tanks of any capacity

They operate on liquids, chemicals or solids (Silos). Optionally they use direct current, batteries and/or solar cells

Optionally, temperature on the surface of the content can be included