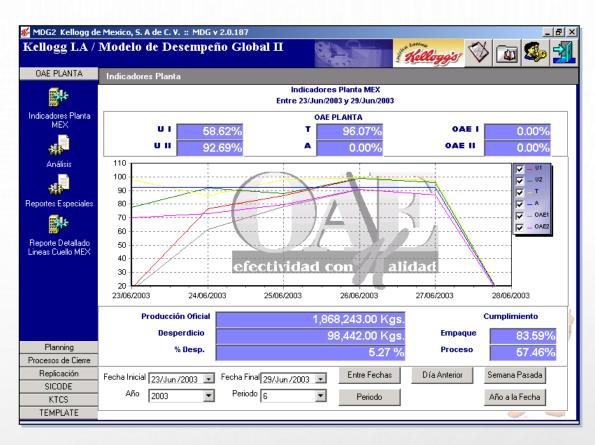

#### **Overall Equipment Effectiveness Software**

Alejandro Madariaga Navarrete

Querétaro, Qro. 2001-2003

#### Kellogg Latin America OEE system metric

Standard system at all LA Kellogg manufacturing plants including

- 1. México (3 facilities)
- Guatemala
- 3. Colombia
- 4. Venezuela
- 5. Brazil
- 6. Argentina

**Technology:** Windows, Visual Basic, OEE Measurement

**DB Mgr**: SQL Server

Querétaro, Qro. 2004-2006

Intelligent system for simulation and generation of final scheduling sequences for all manufacturing production lines