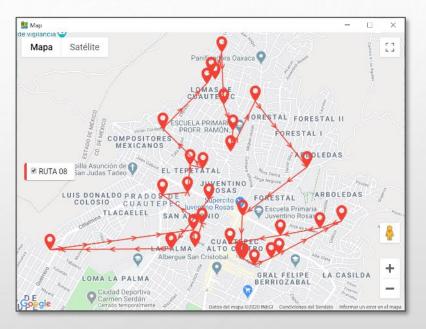

Technology: PHP, Android,

**DB Mgr**: MySql

PM tools: Assana, Extreme Programming

Querétaro, Qro, 2020

Balance and optimization routes tool for high volumes delivery companies. This system uses Artificial Intelligence algorithms to approach optimal solutions over many routes and up to 40 delivery points each

**Technology**: VB / React Native / Genetic Algorithms

**DB Mgr**: SQLServer

PM Tools: Extreme Programming

Alejandro Madariaga Navarrete