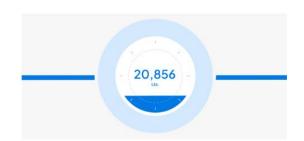

Statistically, 1 in 5 toilets has some level of water leak

At least 15% savings on water bills

The device uses WiFi to link to its IOT Platform and uses the water flow to power the electronics

Equipment created to measure water consumption in areas of interest within various facilities