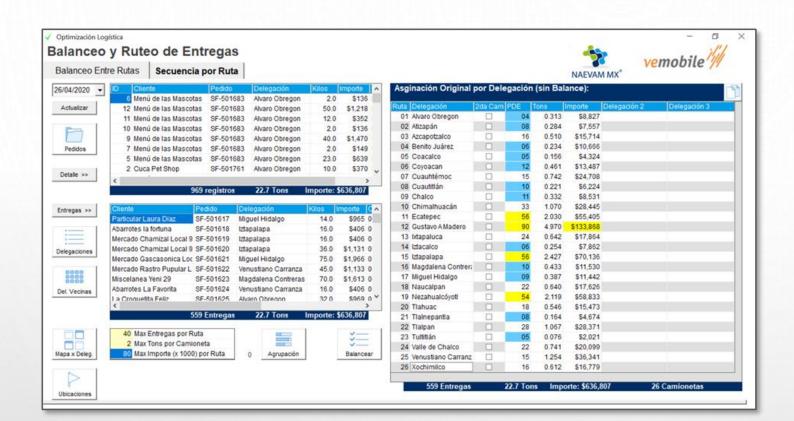

Technology: PHP, Android,

**DB Mgr**: MySql

PM tools: Assana, Extreme Programming

Querétaro, Qro, 2020

Balance and optimization routes tool for high volumes delivery companies. This system uses Artificial Intelligence algorithms to approach optimal solutions over many routes and up to 40 delivery points each