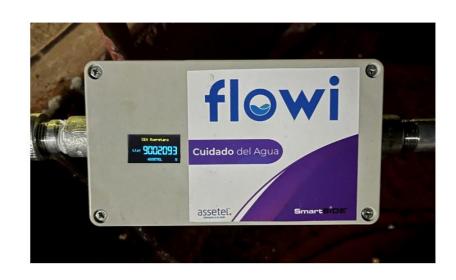

Statistically, 1 in 5 toilets has some level of water leak

At least 15% savings on water bills

The device uses WiFi to link to its IOT Platform and uses the water flow to power the electronics

Equipment created to measure water consumption in areas of interest within various facilities

Connected to IOT platform. Accurate measurement.

Demostrative videos