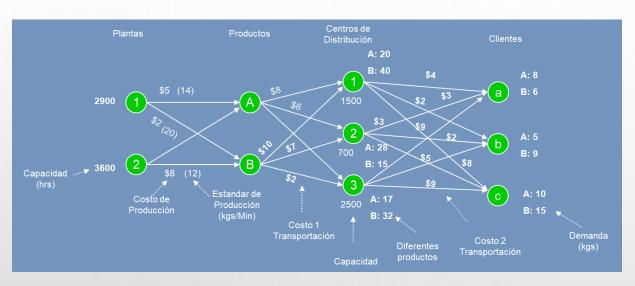

#### **Sourcing Network Optimization Software**

Alejandro Madariaga Navarrete

Querétaro, Qro. 2005

Intelligent system for simulation and generation of optimal scenarios for model network assignment under a group of constraints about Capacity of Manufacturing Plants, Mixing of products, Distribution Centers capacities and Market demands at specific parameters

Technology: Windows, Visual Basic, Genetic Algorithms

**DB Mgr**: SQL Server