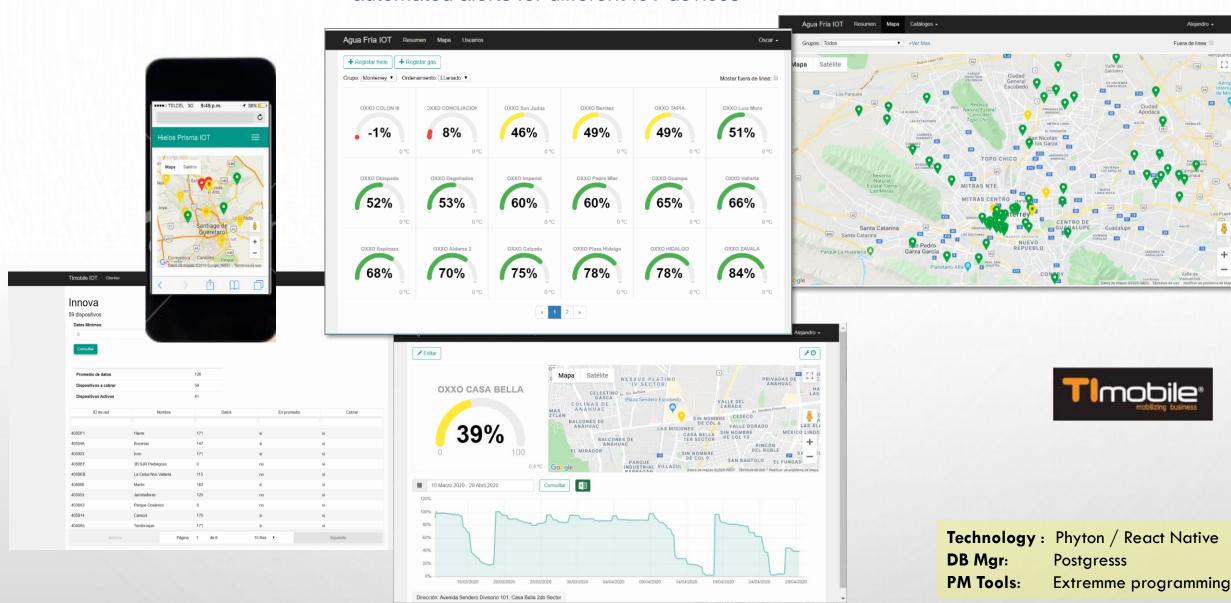

#### **Internet of Things Web Platform**

Querétaro, Qro, 2017

Real time visualization, geolocalization, historical data and automated alerts for different IoT devices

Technology: React Native

**DB Mgr**: MySql

PM Tools: Extreme Programming / Assana

**Remote Monitoring System** 

Querétaro, Qro, 2019

Alejandro Madariaga Navarrete

Greentec equipment variable monitoring system (Industrial Maintenance).

Includes the design and implementation of a electronic gateway that sends the information over each variable of the equipment in real time

59 °C

85 °C

33 °C

**Technology**: IIoT / React Native

**DB Mgr**: MySql